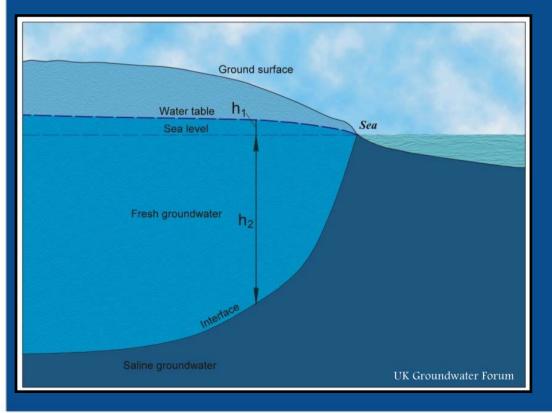

#### **Groundwater: Climate Change Resilience**

Saline Intrusion and other contamination

Habitat Directive Water Framework Directive Other protected sites