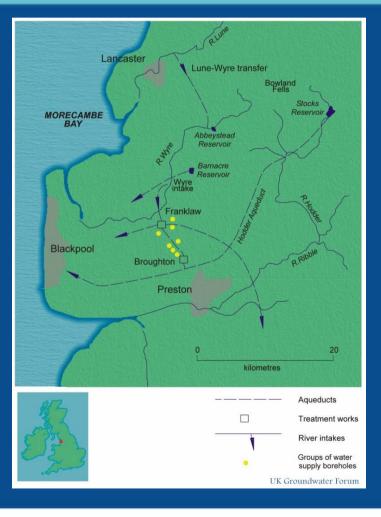

#### **Groundwater: Climate Change Resilience**

**Conjunctive Use: Maximising** the Resilience of both Surface and Groundwater