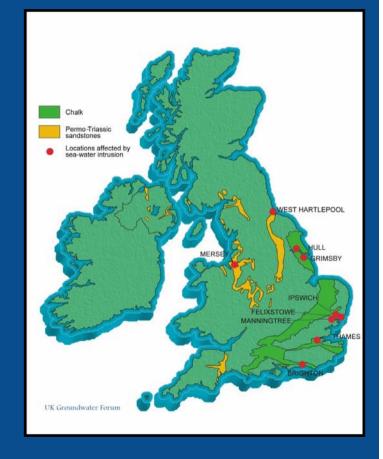

#### **Groundwater: Climate Change Resilience**

Saline Intrusion and other contamination

Habitat Directive Water Framework Directive Other protected sites