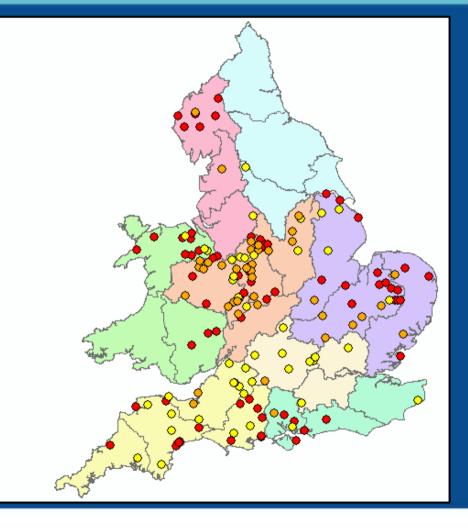

#### **Groundwater: Climate Change Resilience**

Saline Intrusion and other contamination

Habitat Directive Water Framework Directive Other protected sites